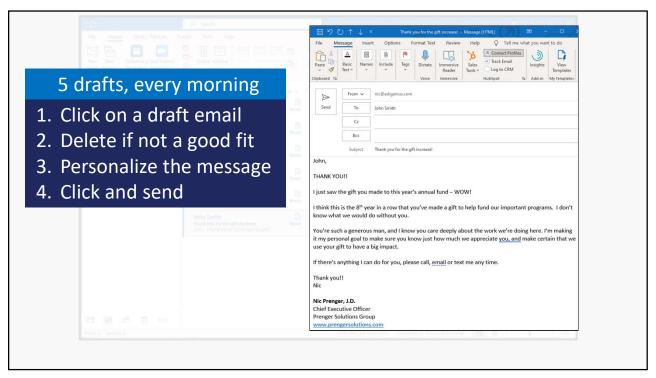

#### **Solicitation emails**

Use the phrase "many donors have asked me about how to give online...so I wanted to share this link with you..."

[then provide a link to a segmented donation page]

59

Fundraising automation