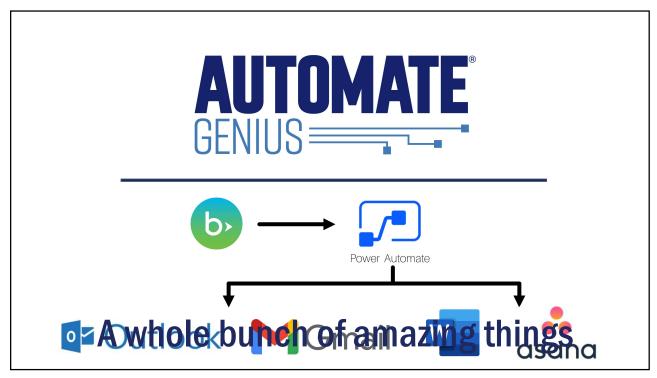

#### **Solicitation emails**

Use the phrase "many donors have asked me about how to give online...so I wanted to share this link with you..."

[then provide a link to a segmented donation page]

59

Fundraising automation