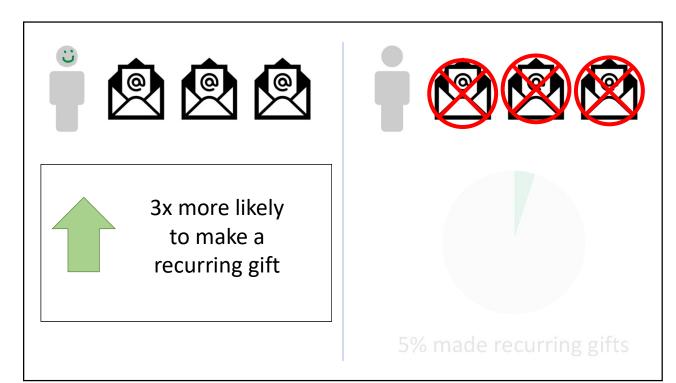

people who really need our help and have nowhere else to turn. <a href="#">INSERT SEGMENTED ASK</a>
TEXT HERE>

#### **Fundraising event attendee**



I saw that you recently joined us at our gala event – thank you! I'm writing now to ask if you'll join the thousands of families who make an annual gift to support our work. Every dollar you donate will go directly to help families in need.



Holly and Nic, we started the Human Fund because there are people who really need our help and have nowhere else to turn. <a href="#">INSERT SEGMENTED ASK</a>
TEXT HERE>

#### **Prospective recurring giver**



A monthly gift of \$10 or \$20 will go a long way to helping families in need.

51

## The fundraising email

.11PSG



## Are email recipients more likely to make recurring gifts?

.11PSG







### Email your donors a lot more often



- Personal, heartfelt emails
- From a real person
- No photos or graphics
- Don't hyperlink use raw URLs
- 8:1 nourishment ratio







#### **Solicitation emails**

Use the phrase "many donors have asked me about how to give online...so I wanted to share this link with you..."

[then provide a link to a segmented donation page]

59

Fundraising automation

..IPSG

























































| Thank you for your commitment to the Bishop's Annual Appeal for Catholic Ministries! As a recurring donor, you provide critical ongoing support for thousands of people across the Diocese of Dallas. We are grateful for your continued generosity.  ¡Gracias por su compromiso a la Campaña Anual del Obispo para los Ministerios Católi