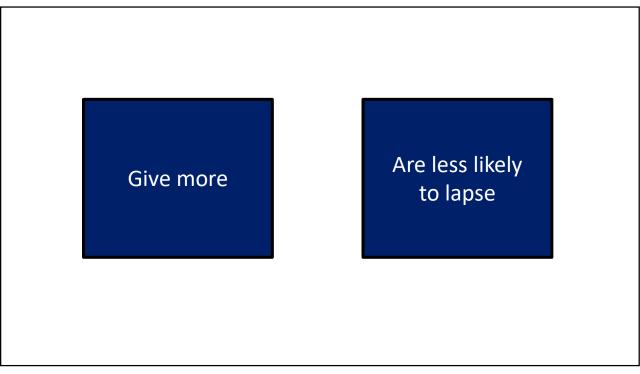

OLUTIONS GROUP                                                                                                                                                                                                                 | R |
|------------------------------------------------------------------------------------------------------------------------------------------------------------------------------------------------------------------------------------------------------|---|
| 403287 Mr. Nic Prenger 9810 Westchester Dr Omaha, NE 68114-3858  Yes, I want to help more students receive a Catholic education!  \$100 \$250 \$500 \$1,000 Other \$  I have enclosed a check (made payable to Seeds of Hope)  Charge my credit card |   |







# Tons of free resources











































Start something new









## Recurring giving

Fix what you have

Start something new

25



### Fix what you have

Add recurring giving to your existing appeals before starting something new









| McGavock Pike •     | Nashville, TN 37214-1402 • 615.645.9768                                |
|---------------------|------------------------------------------------------------------------|
| OR                  | With a monthly gift of:  □ \$250 □ \$125 □ \$100 □ \$50 □ Other \$     |
|                     | With a One-time gift of:  ☐ \$1,000 ☐ \$500 ☐ \$250 ☐ \$100 ☐ Other \$ |
| bile □ Home □ Work  | Recent gift to the Bishop's Annual Appeal                              |
| bile a frome a work | ☑ 2019 ☑ 2018 ☑ 2017 ☑ 2016                                            |
|