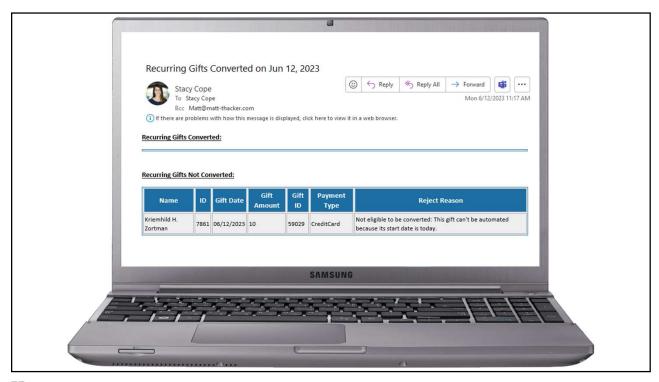

ho really need our help and have nowhere else to turn. <a href="#">INSERT SEGMENTED ASK</a>
TEXT HERE>

#### **Prospective recurring giver**



A monthly gift of \$10 or \$20 will go a long way to helping families in need.

51

## The fundraising email

.11PSG



## Are email recipients more likely to make recurring gifts?

.11PSG







### Email your donors a lot more often



- Personal, heartfelt emails
- From a real person
- No photos or graphics
- Don't hyperlink use raw URLs
- 8:1 nourishment ratio







#### **Solicitation emails**

Use the phrase "many donors have asked me about how to give online...so I wanted to share this link with you..."

[then provide a link to a segmented donation page]

59

Fundraising automation

..IPSG

























































| Thank you for your commitment to the Bishop's Annual Appeal for Catholic Ministries! As a recurring donor, you provide critical ongoing support for thousands of people across the Diocese of Dallas. We are grateful for your continued generosity.  ¡Gracias por su compromiso a la Campaña Anual del Obispo para los Ministerios Católicos! Como donante recurrente, usted brinda apoyo continuo crítico a miles de personas en toda la Diócesis de Dallas. Estamos agradecidos por su continua generosidad. |  |
|--------------------------------------------------------------------------------------------------------------------------------------------------------------------------------------------------------------------------------------------------------------------------------------------------