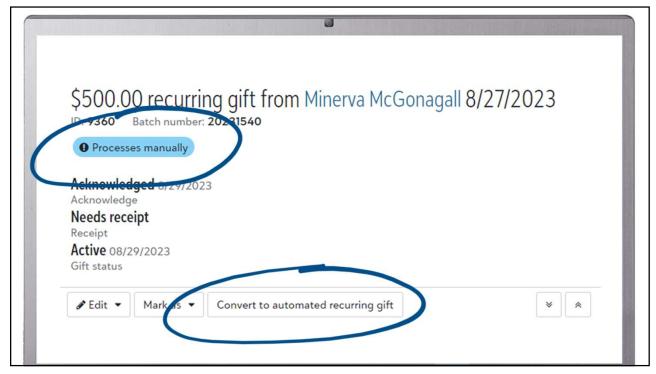

ople who really need our help and have nowhere else to turn. <a href="#">INSERT SEGMENTED ASK</a>
TEXT HERE>

#### **Prospective recurring giver**



A monthly gift of \$10 or \$20 will go a long way to helping families in need.

51

## The fundraising email

.11PSG



## Are email recipients more likely to make recurring gifts?

.11PSG







### Email your donors a lot more often



- Personal, heartfelt emails
- From a real person
- No photos or graphics
- Don't hyperlink use raw URLs
- 8:1 nourishment ratio







#### **Solicitation emails**

Use the phrase "many donors have asked me about how to give online...so I wanted to share this link with you..."

[then provide a link to a segmented donation page]

59

Fundraising automation

..IPSG

























































| Thank you for your commitment to the Bishop's Annual Appeal for Catholic Ministries! As a recurring donor, you provide critical ongoing support for thousands of people across the Diocese of Dallas. We are grateful for your continued generosity.  ¡Gracias por su compromiso a la Campaña Anual del Obispo para los Ministerios Católicos! Como donante recurrente, usted brinda apoyo continuo crítico a miles de personas en toda la Diócesis de Dallas. Estamos agradecidos por su continua generosidad. |  |
|--------------------------------------------------------------------------------------------------------------------------------------------------------------------------------------------------------------------------------------------------------------------------------------------