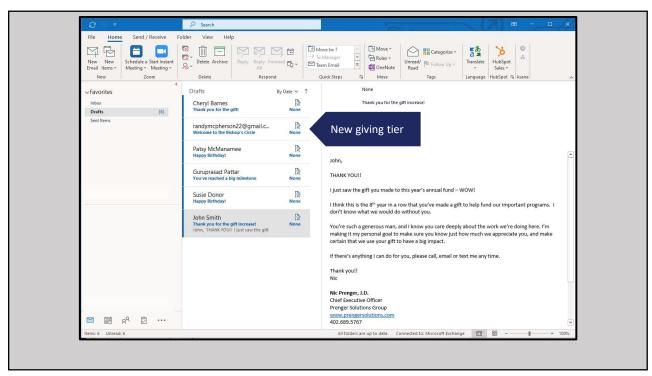

#### **Current members of a giving society**

As a member of our Giving Society, YOU are the reason we are able to provide help to those who need it most. Thank you for renewing your annual membership with a gift of <\$X,XXX>.

#### Lapsed members of a giving society

As past member of our Giving Society, you know how much we rely on private donations to help to those who need it most. Our Giving Society consists of 385 families just like yours - will you rejoin us this year with a gift of <\$X,XXX>?

#### **Prospective members of a giving society**

You've been such a strong supporter of our work. Would you consider joining our Giving Society this year? The Giving Society consists of 385 families who donate <\$X,XXX> each year to the Human Fund. Will you join us?