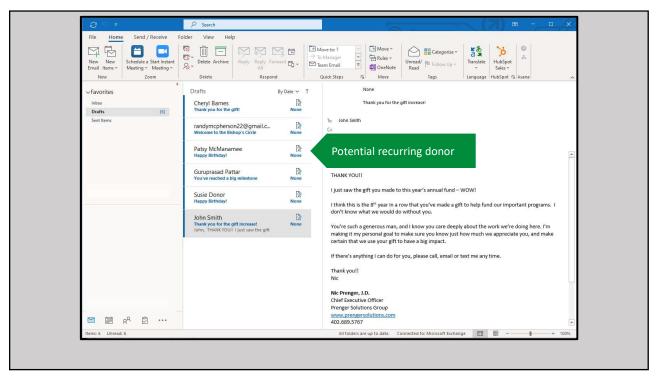

#### **Recent new donor**

I believe you recently made your first gift to our organization – thank you! Can we count on your support again for this appeal? Every dollar you donate will go directly to help families in need.

#### **Fundraising event attendee**

I saw that you recently joined us at our gala event – thank you! I'm writing now to ask if you'll join the thousands of families who make an annual gift to support our work. Every dollar you donate will go directly to help families in need.