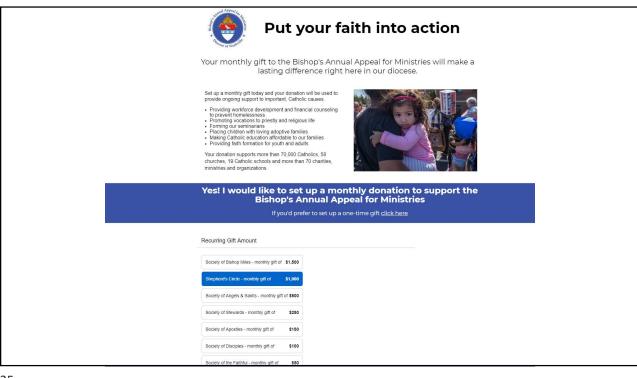

#### lasting difference right here in our diocese. Set up a monthly gift today and your donation will be used to provide ongoing support to important, Catholic causes. · Providing workforce development and financial counseling to prevent homelessness Promoting vocations to priestly and religious life Forming our seminarians · Placing children with loving adoptive families · Making Catholic education affordable to our families · Providing faith formation for youth and adults Your donation supports more than 70,000 Catholics, 58 churches, 19 Catholic schools and more than 70 charities, ministries and organizations. Yes! I would like to set up a monthly donation to support the Bishop's Annual Appeal for Ministries If you'd prefer to set up a one-time gift click here Recurring Gift Amount Society of Bishop Miles - monthly gift of \$1,500

| Put your faith into action  Your monthly gift to the Bishop's Annual Appeal for Ministries will make a lasting difference right here in our diocese.  Set us a worldly of footy our purposed to repeat to provide the repeat to provide the repeat to the country.  - Provide gent both our diverse in a footy our purposed to provide the repeat to the country.  - Provide gent both our diverse in a footy our purposed to the country.  - Provide gent both our purposed to the country.  - Provide gent both our purposed to the country.  - Provide gent both our purposed to the country.  - Provide gent both our purposed to the country.  - Provide gent both our purposed to the country.  - Provide gent both our purposed to the country.  - Provide gent both our purposed to the country.  - Provide gent both our purposed to the country.  - Provide gent both our purposed to the country.  - Provide gent both our purposed to the country.  - Provide gent both our purposed to the country.  - Provide gent both our purposed to the country.  - Provide gent both our purposed to the country.  - Provide gent both our purposed to the country.  - Provide gent both our purposed to the country.  - Provide gent both our purposed to the country.  - Provide gent both our purposed to the country.  - Provide gent both our purposed to the country.  - Provide gent both our purposed to the country.  - Provide gent both our purposed to the country.  - Provide gent both our purposed to the country.  - Provide gent both our purposed to the country.  - Provide gent both our purposed to the country.  - Provide gent both our purposed to the country.  - Provide gent both our purposed to the country.  - Provide gent both our purposed to the country.  - Provide gent both our purposed to the country.  - Provide gent both our purposed to the country.  - Provide gent both our purposed to the country.  - Provide gent both our purposed to the country.  - Provide gent both our purposed to the country.  - Provide gent both our purposed to the country.  - Provide gent bot |  |
|--------------------------------------------------------------------------------------------------------------------------------------------------------------------------------------------------------------------------------------------------------------------------------------------------------------------------------------------------------------------------------------------------------------------------------------------------------------------------------------------------------------------------------------------------------------------------------------------------------------------------------------------------------------------------------------------------------------------------------------------------------------------------------------------------------------------------------------------------------------------------------------------------------------------------------------------------------------------------------------------------------------------------------------------------------------------------------------------------------------------------------------------------------------------------------------------------------------------------------------------------------------------------------------------------------------------------------------------------------------------------------------------------------------------------------------------------------------------------------------------------------------------------------------------------------------------------------------------------------------------------------------------------------------------------------------------------------------------------------------------------------------------------------------------------------------------------------------------------------------------------------------------------------------------------------------------------------------------------------------------------------------------------------------------------------------------------------------------------------------------------------|--|
| Recurring Glft Amount                                                                                                                                                                                                                                                                                                                                                                                                                                                                                                                                                                                                                                                                                                                                                                                                                                                                                                                                                                                                                                                                                                                                                                                                                                                                                                                                                                                                                                                                                                                                                                                                                                                                                                                                                                                                                                                                                                                                                                                                                                                                                                          |  |
| Society of Bishop Miles - monthly gift of \$1,500                                                                                                                                                                                                                                                                                                                                                                                                                                                                                                                                                                                                                                                                                                                                                                                                                                                                                                                                                                                                                                                                                                                                                                                                                                                                                                                                                                                                                                                                                                                                                                                                                                                                                                                                                                                                                                                                                                                                                                                                                                                                              |  |
| Strepton's Crist - monthly gift of \$1,000                                                                                                                                                                                                                                                                                                                                                                                                                                                                                                                                                                                                                                                                                                                                                                                                                                                                                                                                                                                                                                                                                                                                                                                                                                                                                                                                                                                                                                                                                                                                                                                                                                                                                                                                                                                                                                                                                                                                                                                                                                                                                     |  |
| Society of Angels & Sants - moretrly ptf of \$500                                                                                                                                                                                                                                                                                                                                                                                                                                                                                                                                                                                                                                                                                                                                                                                                                                                                                                                                                                                                                                                                                                                                                                                                                                                                                                                                                                                                                                                                                                                                                                                                                                                                                                                                                                                                                                                                                                                                                                                                                                                                              |  |
| Society of Stewards - monthly grit of \$250                                                                                                                                                                                                                                                                                                                                                                                                                                                                                                                                                                                                                                                                                                                                                                                                                                                                                                                                                                                                                                                                                                                                                                                                                                                                                                                                                                                                                                                                                                                                                                                                                                                                                                                                                                                                                                                                                                                                                                                                                                                                                    |  |
| Society of Aposttes - incoming aft of \$150                                                                                                                                                                                                                                                                                                                                                                                                                                                                                                                                                                                                                                                                                                                                                                                                                                                                                                                                                                                                                                                                                                                                                                                                                                                                                                                                                                                                                                                                                                                                                                                                                                                                                                                                                                                                                                                                                                                                                                                                                                                                                    |  |
| Society of Disciples - monthly get of \$100                                                                                                                                                                                                                                                                                                                                                                                                                                                                                                                                                                                                                                                                                                                                                                                                                                                                                                                                                                                                                                                                                                                                                                                                                                                                                                                                                                                                                                                                                                                                                                                                                                                                                                                                                                                                                                                                                                                                                                                                                                                                                    |  |