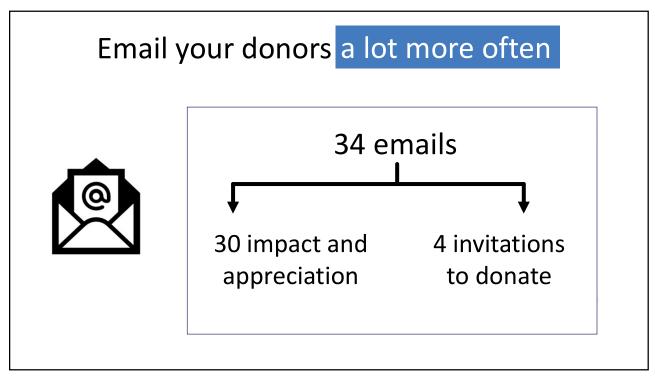

### Email your donors a lot more often

- Personal, heartfelt emails
- From a real person
- No photos or graphics
- Don't hyperlink use raw URLs
- 8:1 nourishment ratio