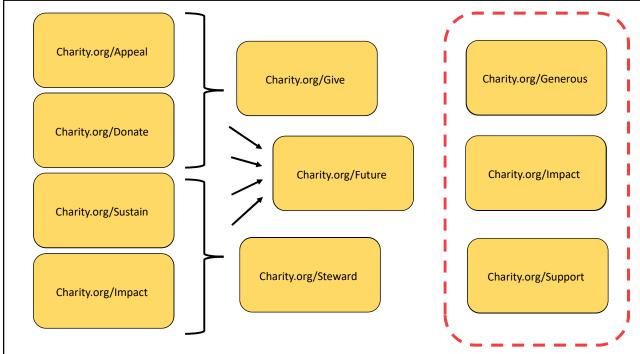

D World D Home D Work                                                           |                                                                                                             |
|---------------------------------------------------------------------------------------|-------------------------------------------------------------------------------------------------------------|
| Save time, save paper, save your handwriting! Make a safe, easy & secure gift online! | Member of <parish name=""><city></city></parish>                                                            |
| www.Support.DioceseofNashville.com                                                    | < <consiluent id#="">&gt;<br/>Sample A. Sample<br/>123 Main Street<br/>Anytown, USA 00000-0000</consiluent> |













#### lasting difference right here in our diocese. Set up a monthly gift today and your donation will be used to provide ongoing support to important, Catholic causes. · Providing workforce development and financial counseling to prevent homelessness Promoting vocations to priestly and religious life Forming our seminarians · Placing children with loving adoptive families · Making Catholic education affordable to our families · Providing faith formation for youth and adults Your donation supports more than 70,000 Catholics, 58 churches, 19 Catholic schools and more than 70 charities, ministries and organizations. Yes! I would like to set up a monthly donation to support the Bishop's Annual Appeal for Ministries If you'd prefer to set up a one-time gift click here Recurring Gift Amoun