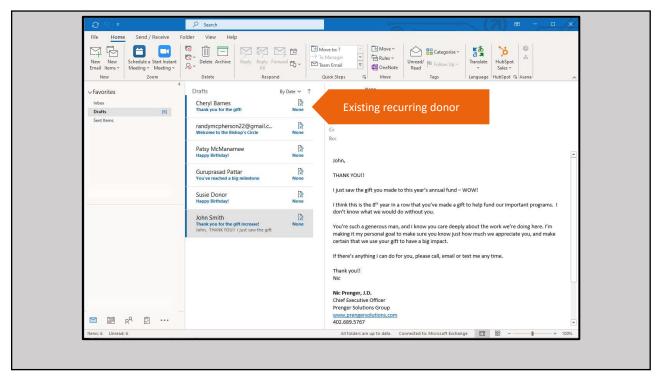

there are people who really need our help and have nowhere else to turn. <a href="#">INSERT SEGMENTED ASK</a>
TEXT HERE>

#### **Prospective recurring giver**



A monthly gift of \$10 or \$20 will go a long way to helping families in need.

51

## The fundraising email

.11PSG



## Are email recipients more likely to make recurring gifts?

.11PSG







### Email your donors a lot more often



- Personal, heartfelt emails
- From a real person
- No photos or graphics
- Don't hyperlink use raw URLs
- 8:1 nourishment ratio







#### **Solicitation emails**

Use the phrase "many donors have asked me about how to give online...so I wanted to share this link with you..."

[then provide a link to a segmented donation page]

59

Fundraising automation

..IPSG

























































| Thank you for your commitment to the Bishop's Annual Appeal for Catholic Ministries! As a recurring donor, you provide critical ongoing support for thousands of people across the Diocese of Dallas. We are grateful for your continued generosity.  ¡Gracias por su compromiso a la Campaña Anual del Obispo para los Ministerios Católicos! Como donante recurrente, usted brinda apoyo continuo crítico a miles de personas en toda la Diócesis de Dallas. Estamos agradecidos por su continua generosidad. |  |
|--------------------------------------------------------------------------------------------------------------------------------------------------------------------------------------------------------------------------------------------------------------------------------