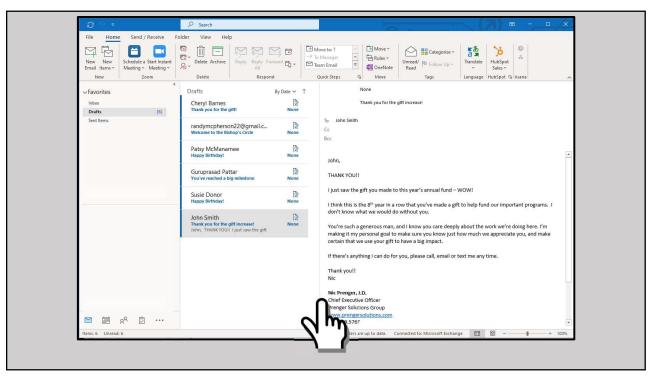

#### **Solicitation emails**

Use the phrase "many donors have asked me about how to give online...so I wanted to share this link with you..."

[then provide a link to a segmented donation page]

59

Fundraising automation