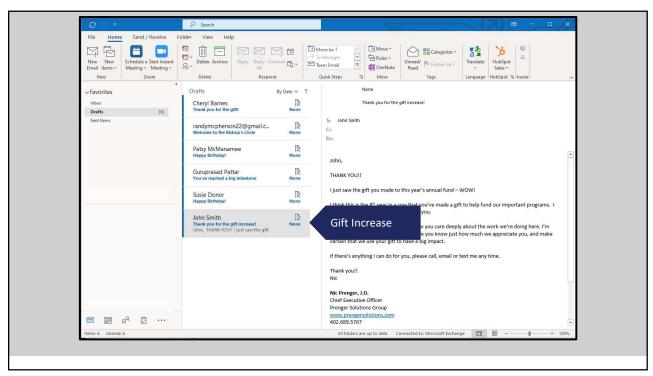

#### **Solicitation emails**

Use the phrase "many donors have asked me about how to give online...so I wanted to share this link with you..."

[then provide a link to a segmented donation page]

59

Fundraising automation