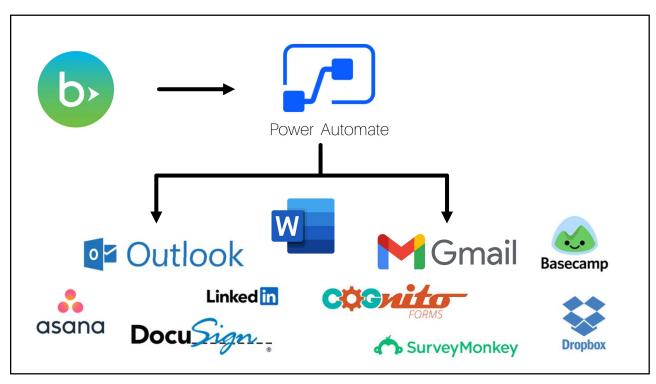

#### **Solicitation emails**

Use the phrase "many donors have asked me about how to give online...so I wanted to share this link with you..."

[then provide a link to a segmented donation page]

59

Fundraising automation