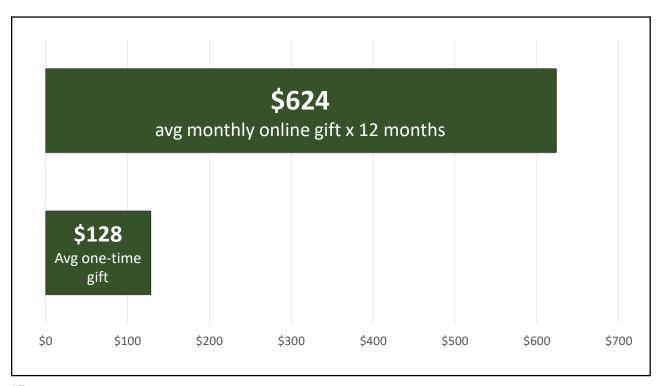

## Recurring giving

Fix what you have

Start something new

25

### Fix what you have

Add recurring giving to your existing appeals before starting something new

| McGavock Pike •     | Nashville, TN 37214-1402 • 615.645.9768                                |
|---------------------|------------------------------------------------------------------------|
| OR                  | With a monthly gift of:  □ \$250 □ \$125 □ \$100 □ \$50 □ Other \$     |
|                     | With a One-time gift of:  ☐ \$1,000 ☐ \$500 ☐ \$250 ☐ \$100 ☐ Other \$ |
| bile □ Home □ Work  | Recent gift to the Bishop's Annual Appeal                              |
| bile a frome a work | ☑ 2019 ☑ 2018 ☑ 2017 ☑ 2016                                            |
|                     |                                                                        |