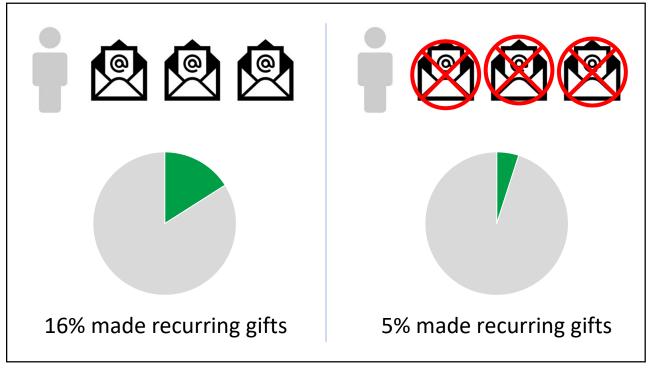

are people who really need our help and have nowhere else to turn. <a href="#">INSERT SEGMENTED ASK</a>
TEXT HERE>

#### **Fundraising event attendee**



I saw that you recently joined us at our gala event – thank you! I'm writing now to ask if you'll join the thousands of families who make an annual gift to support our work. Every dollar you donate will go directly to help families in need.



Holly and Nic, we started the Human Fund because there are people who really need our help and have nowhere else to turn. <a href="#">INSERT SEGMENTED ASK</a>
TEXT HERE>

#### **Prospective recurring giver**



A monthly gift of \$10 or \$20 will go a long way to helping families in need.

51

## The fundraising email

.11PSG



## Are email recipients more likely to make recurring gifts?

.11PSG







### Email your donors a lot more often



- Personal, heartfelt emails
- From a real person
- No photos or graphics
- Don't hyperlink use raw URLs
- 8:1 nourishment ratio







#### **Solicitation emails**

Use the phrase "many donors have asked me about how to give online...so I wanted to share this link with you..."

[then provide a link to a segmented donation page]

59

Fundraising automation

..IPSG

























































| Thank you for your commitment to the Bishop's Annual Appeal for Catholic Ministries! As a recurring donor, you provide critical ongoing support for thousands of people across the Diocese of Dallas. We are grateful for your continued generosity.  ¡Gracias por su compromiso a la Campaña Anual del Obispo para los Ministerios Ca