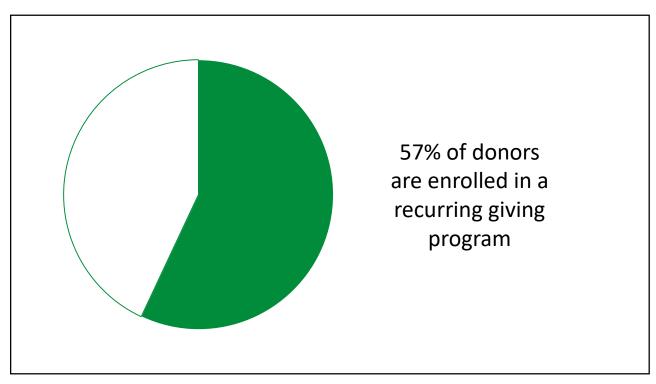

## Recurring giving

Fix what you have

Start something new

25

## Are email recipients more likely to make recurring gifts?

.11PSG