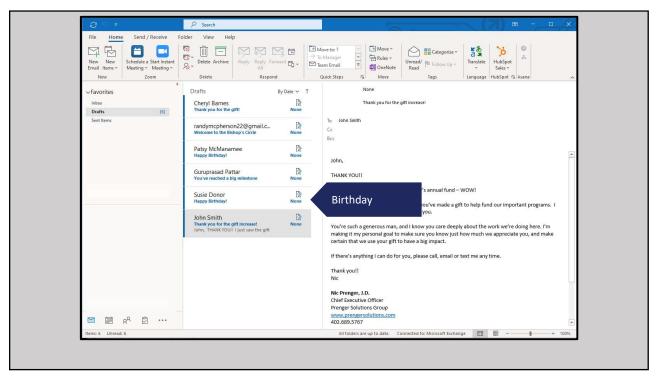

#### HUMAN

April 20, 2022

Addressee Address Line 1 Address Line 2 City, State Zip

I couldn't stand that truck.

It was a beat-up old Ford Bronco. It had huge off-road tires, peeling white and brown paint and a cracked rear windshield.

Holly and Nic, I bet you've got a story just like this, about a friend or a neighbor

And it was always — always — parked on the curb across from my bouse. I swear, it never moved. Not once

It just sat there in front of my house in our nice neighborhood, which was full of modes homes, green lawns and lots of flowers. Most of my neighbors were friendly "empty-nestfs" who took a lot of pride in their home, and in the sense of community we had built.

But this truck was the biggest eyesore you've ever seen and it was measing up the look and feel of our street.

I really couldn't stand that truck.

It belonged to the son of one of our neighbors. He was in his late 30a, I don't know the full story, but I head that he had lost his job, had fallen on hard times and moved back in with his patents. And he just sort of stayed there for a year and a half, with his best-up Ford Bronzo parked on the street the whole turns.

Looking back, I didn't like that truck, but I sure respected his parents for supporting their son when he was struggling and had nowhere else to turn.

o step

our kids

who ED ASK