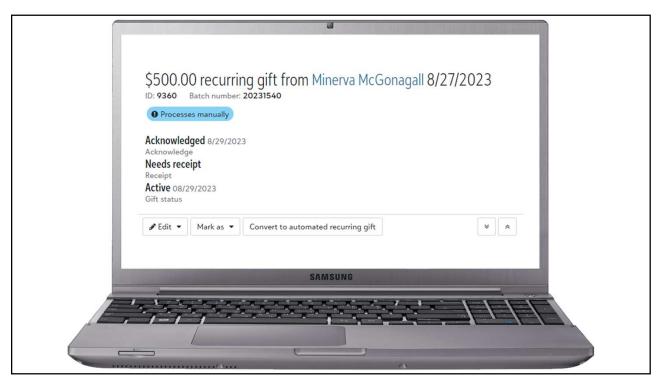

e people who really need our help and have nowhere else to turn. <a href="#">INSERT SEGMENTED ASK</a>
TEXT HERE>

#### **Prospective recurring giver**



A monthly gift of \$10 or \$20 will go a long way to helping families in need.

51

## The fundraising email

.11PSG



## Are email recipients more likely to make recurring gifts?

.11PSG







### Email your donors a lot more often



- Personal, heartfelt emails
- From a real person
- No photos or graphics
- Don't hyperlink use raw URLs
- 8:1 nourishment ratio







#### **Solicitation emails**

Use the phrase "many donors have asked me about how to give online...so I wanted to share this link with you..."

[then provide a link to a segmented donation page]

59

Fundraising automation

..IPSG

























































| Thank you for your commitment to the Bishop's Annual Appeal for Catholic Ministries! As a recurring donor, you provide critical ongoing support for thousands of people across the Diocese of Dallas. We are grateful for your continued generosity.  ¡Gracias por su compromiso a la Campaña Anual del Obispo para los Ministerios Católicos! Como donante recurrente, usted brinda apoyo continuo crítico a miles de personas en toda la Diócesis de Dallas. Estamos agradecidos por su continua generosidad. |  |
|----------------------------------------------------------------------------------------------------------------------------------------------------------------------------------------------------------------------------------------------------------------------------------------