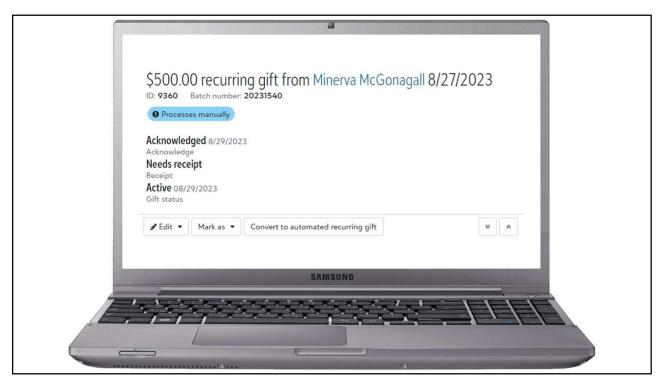

le who really need our help and have nowhere else to turn. <a href="#">INSERT SEGMENTED ASK</a>
TEXT HERE>

#### **Prospective recurring giver**



A monthly gift of \$10 or \$20 will go a long way to helping families in need.

51

## The fundraising email

.11PSG



## Are email recipients more likely to make recurring gifts?

.11PSG







### Email your donors a lot more often



- Personal, heartfelt emails
- From a real person
- No photos or graphics
- Don't hyperlink use raw URLs
- 8:1 nourishment ratio







#### **Solicitation emails**

Use the phrase "many donors have asked me about how to give online...so I wanted to share this link with you..."

[then provide a link to a segmented donation page]

59

Fundraising automation

..IPSG

























































| Thank you for your commitment to the Bishop's Annual Appeal for Catholic Ministries! As a recurring donor, you provide critical ongoing support for thousands of people across the Diocese of Dallas. We are grateful for your continued generosity.  ¡Gracias por su compromiso a la Campaña Anual del Obispo para los Ministerios Católicos! Como donante recurrente, usted brinda apoyo continuo crítico a miles de personas en toda la Diócesis de Dallas. Estamos agradecidos por su continua generosidad. |  |
|----------------------------------------------------------------------------------------------------------------------------------------------------------------------------------------------------------------------------------------------------------------------------------------------