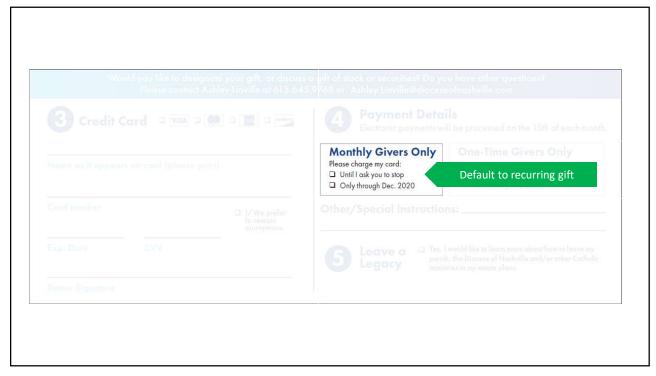

### Fix what you have

Add recurring giving to your existing appeals before starting something new

| McGavock Pike •     | Nashville, TN 37214-1402 • 615.645.9768                                |
|---------------------|------------------------------------------------------------------------|
| OR                  | With a monthly gift of:  □ \$250 □ \$125 □ \$100 □ \$50 □ Other \$     |
|                     | With a One-time gift of:  ☐ \$1,000 ☐ \$500 ☐ \$250 ☐ \$100 ☐ Other \$ |
| bile □ Home □ Work  | Recent gift to the Bishop's Annual Appeal                              |
| bile a frome a work | ☑ 2019 ☑ 2018 ☑ 2017 ☑ 2016                                            |
|                     |                                                                        |