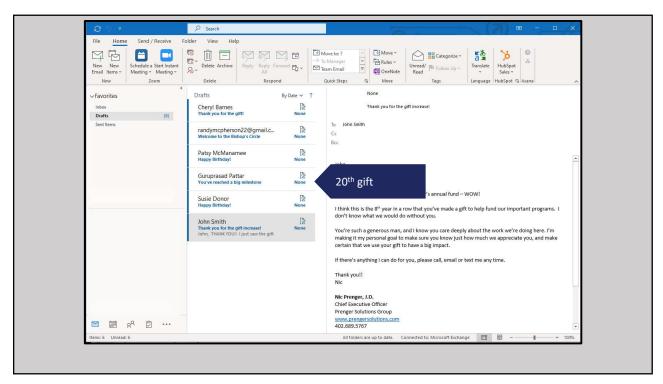

#### **Major donor segment**

I want you to know that you are one of our most generous donors, and I am so grateful for your generosity. Thank you for including us in your charitable giving, year after year.