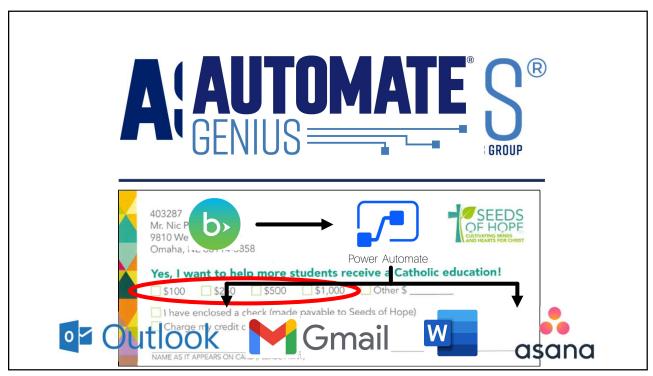

ATCHISON, KANSAS

Creighton UNIVERSITY

| ASKGENIUS BY PRENGER SOLUTIONS GROUP                                                                                                                                                                                                                 | R |
|------------------------------------------------------------------------------------------------------------------------------------------------------------------------------------------------------------------------------------------------------|---|
| 403287 Mr. Nic Prenger 9810 Westchester Dr Omaha, NE 68114-3858  Yes, I want to help more students receive a Catholic education!  \$100 \$250 \$500 \$1,000 Other \$  I have enclosed a check (made payable to Seeds of Hope)  Charge my credit card |   |