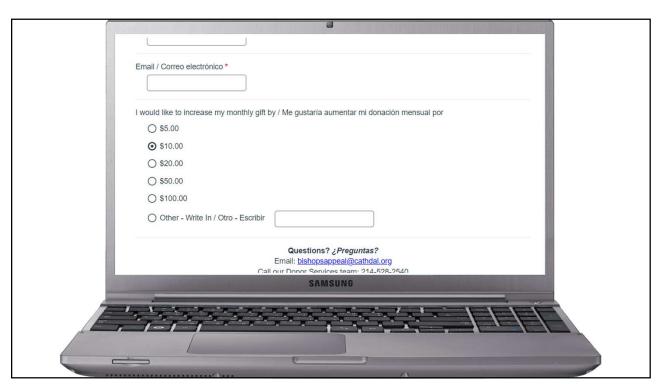

..IPSG

| Thank you for your commitment to the Bishop's Annual Appeal for Catholic Ministries! As a recurring donor, you provide critical ongoing support for thousands of people across the Diocese of Dallas. We are grateful for your continued generosity.  ¡Gracias por su compromiso a la Campaña Anual del Obispo para los Ministerios Católicos! Como donante recurrente, usted brinda apoyo continuo crítico a miles de personas en toda la Diócesis de Dallas. Estamos agradecidos por su continua generosidad. |  |
|-----------------------------------------------------------------------------------------------------------------------------------------------------------------------------------------------------------------------------------------------------------------------------------------------------------------------------------------------------------------------------------------------------------------------------------------------------------------------------------------------------------------|--|
| Name / Nombre *                                                                                                                                                                                                                                                                                                                                                                                                                                                                                                 |  |
| Email / Correo electrónico *                                                                                                                                                                                                                                                                                                                                                                                                                                                                                    |  |
| I would like to increase my monthly gift by / Me gustaría aumentar mi donación mensual por                                                                                                                                                                                                                                                                                                                                                                                                                      |  |
| ○ \$5.00                                                                                                                                                                                                                                                                                                                                                                                                                                                                                                        |  |
| <b>⊙</b> \$10.00                                                                                                                                                                                                                                                                                                                                                                                                                                                                                                |  |
| SAMSUNG                                                                                                                                                                                                                                                                                                                                                                                                                                                                                                         |  |
|                                                                                                                                                                                                                                                                                                                                                                                                                                                                                                                 |  |