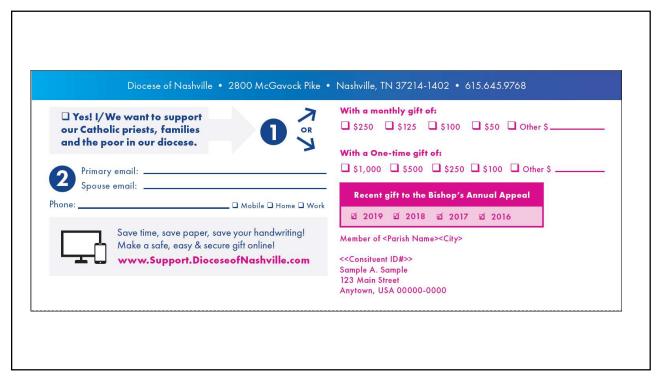

### Fix what you have

Add recurring giving to your existing appeals before starting something new

| McGavock Pike •     | Nashville, TN 37214-1402 • 615.645.9768                                |
|---------------------|------------------------------------------------------------------------|
| OR                  | With a monthly gift of:  □ \$250 □ \$125 □ \$100 □ \$50 □ Other \$     |
|                     | With a One-time gift of:  ☐ \$1,000 ☐ \$500 ☐ \$250 ☐ \$100 ☐ Other \$ |
| bile □ Home □ Work  | Recent gift to the Bishop's Annual Appeal                              |
| bile a frome a work | ☑ 2019 ☑ 2018 ☑ 2017 ☑ 2016                                            |
|                     |                                                                        |

| hones D World D Home D Work                                                           |                                                                                                             |
|---------------------------------------------------------------------------------------|-------------------------------------------------------------------------------------------------------------|
| Save time, save paper, save your handwriting! Make a safe, easy & secure gift online! | Member of <parish name=""><city></city></parish>                                                            |
| www.Support.DioceseofNashville.com                                                    | < <consiluent id#="">&gt;<br/>Sample A. Sample<br/>123 Main Street<br/>Anytown, USA 00000-0000</consiluent> |