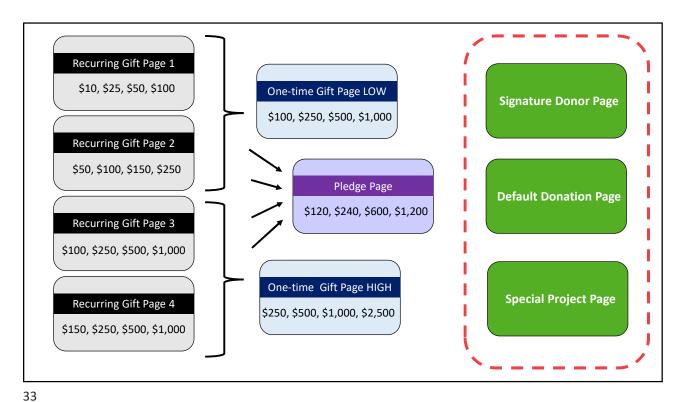

## Recurring giving

Fix what you have

Start something new

25

### Fix what you have

Add recurring giving to your existing appeals before starting something new

| McGavock Pike •     | Nashville, TN 37214-1402 • 615.645.9768                                |
|---------------------|------------------------------------------------------------------------|
| OR                  | With a monthly gift of:  □ \$250 □ \$125 □ \$100 □ \$50 □ Other \$     |
|                     | With a One-time gift of:  ☐ \$1,000 ☐ \$500 ☐ \$250 ☐ \$100 ☐ Other \$ |
| bile □ Home □ Work  | Recent gift to the Bishop's Annual Appeal                              |
| bile a frome a work | ☑ 2019 ☑ 2018 ☑ 2017 ☑ 2016                                            |
|                     |                                                                        |