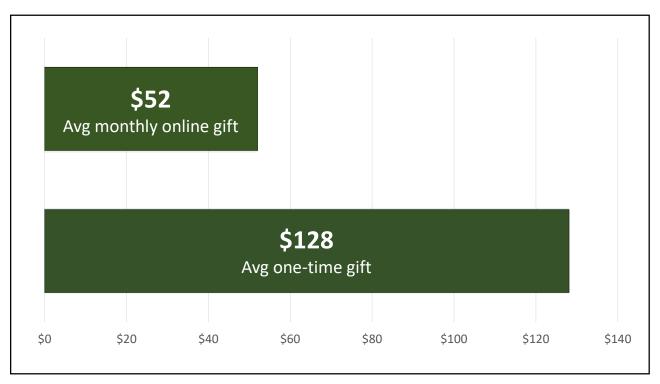

## Recurring giving

Fix what you have

Start something new

25

### Fix what you have

Add recurring giving to your existing appeals before starting something new

| McGavock Pike •     | Nashville, TN 37214-1402 • 615.645.9768                                |
|---------------------|------------------------------------------------------------------------|
| OR                  | With a monthly gift of:  □ \$250 □ \$125 □ \$100 □ \$50 □ Other \$     |
|                     | With a One-time gift of:  ☐ \$1,000 ☐ \$500 ☐ \$250 ☐ \$100 ☐ Other \$ |
| bile □ Home □ Work  | Recent gift to the Bishop's Annual Appeal                              |
| bile a frome a work | ☑ 2019 ☑ 2018 ☑ 2017 ☑ 2016                                            |
|                     |                                                                        |