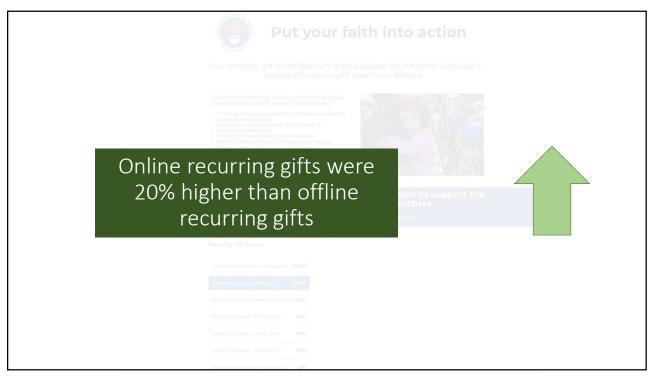

#### lasting difference right here in our diocese. Set up a monthly gift today and your donation will be used to provide ongoing support to important, Catholic causes. · Providing workforce development and financial counseling to prevent homelessness Promoting vocations to priestly and religious life Forming our seminarians · Placing children with loving adoptive families · Making Catholic education affordable to our families · Providing faith formation for youth and adults Your donation supports more than 70,000 Catholics, 58 churches, 19 Catholic schools and more than 70 charities, ministries and organizations. Yes! I would like to set up a monthly donation to support the Bishop's Annual Appeal for Ministries If you'd prefer to set up a one-time gift click here Recurring Gift Amount Society of Bishop Miles - monthly gift of \$1,500

| Put your faith into action  Your monthly gift to the Bishop's Annual Appeal for Ministries will make a lasting difference right here in our diocese.  Set us a worldly of footy our purposed to repeat to provide the repeat to provide the repeat to the country.  - Provide gent both our diverse in a footy our purposed to provide the repeat to the country.  - Provide gent both our diverse in a footy our purposed to the country.  - Provide gent both our purposed to the country.  - Provide gent both our purposed to the country.  - Provide gent both our purposed to the country.  - Provide gent both our purposed to the country.  - Provide gent both our purposed to the country.  - Provide gent both our purposed to the country.  - Provide gent both our purposed to the country.  - Provide gent both our purposed to the country.  - Provide gent both our purposed to the country.  - Provide gent both our purposed to the country.  - Provide gent both our purposed to the country.  - Provide gent both our purposed to the country.  - Provide gent both our purposed to the country.  - Provide gent both our purposed to the country.  - Provide gent both our purposed to the country.  - Provide gent both our purposed to the country.  - Provide gent both our purposed to the country.  - Provide gent both our purposed to the country.  - Provide gent both our purposed to the country.  - Provide gent both our purposed to the country.  - Provide gent both our purposed to the country.  - Provide gent both our purposed to the country.  - Provide gent both our purposed to the country.  - Provide gent both our purposed to the country.  - Provide gent both our purposed to the country.  - Provide gent both our purposed to the country.  - Provide gent both our purposed to the country.  - Provide gent both our purposed to the country.  - Provide gent both our purposed to the country.  - Provide gent both our purposed to the country.  - Provide gent both our purposed to the country.  - Provide gent both our purposed to the country.  - Provide gent bot |  |
|--------------------------------------------------------------------------------------------------------------------------------------------------------------------------------------------------------------------------------------------------------------------------------------------------------------------------------------------------------------------------------------------------------------------------------------------------------------------------------------------------------------------------------------------------------------------------------------------------------------------------------------------------------------------------------------------------------------------------------------------------------------------------------------------------------------------------------------------------------------------------------------------------------------------------------------------------------------------------------------------------------------------------------------------------------------------------------------------------------------------------------------------------------------------------------------------------------------------------------------------------------------------------------------------------------------------------------------------------------------------------------------------------------------------------------------------------------------------------------------------------------------------------------------------------------------------------------------------------------------------------------------------------------------------------------------------------------------------------------------------------------------------------------------------------------------------------------------------------------------------------------------------------------------------------------------------------------------------------------------------------------------------------------------------------------------------------------------------------------------------------------|--|
| Recurring Glft Amount                                                                                                                                                                                                                                                                                                                                                                                                                                                                                                                                                                                                                                                                                                                                                                                                                                                                                                                                                                                                                                                                                                                                                                                                                                                                                                                                                                                                                                                                                                                                                                                                                                                                                                                                                                                                                                                                                                                                                                                                                                                                                                          |  |
| Society of Bishop Miles - monthly gift of \$1,500                                                                                                                                                                                                                                                                                                                                                                                                                                                                                                                                                                                                                                                                                                                                                                                                                                                                                                                                                                                                                                                                                                                                                                                                                                                                                                                                                                                                                                                                                                                                                                                                                                                                                                                                                                                                                                                                                                                                                                                                                                                                              |  |
| Strepton's Crist - monthly gift of \$1,000                                                                                                                                                                                                                                                                                                                                                                                                                                                                                                                                                                                                                                                                                                                                                                                                                                                                                                                                                                                                                                                                                                                                                                                                                                                                                                                                                                                                                                                                                                                                                                                                                                                                                                                                                                                                                                                                                                                                                                                                                                                                                     |  |
| Society of Angels & Sants - moretrly ptf of \$500                                                                                                                                                                                                                                                                                                                                                                                                                                                                                                                                                                                                                                                                                                                                                                                                                                                                                                                                                                                                                                                                                                                                                                                                                                                                                                                                                                                                                                                                                                                                                                                                                                                                                                                                                                                                                                                                                                                                                                                                                                                                              |  |
| Society of Stewards - monthly grit of \$250                                                                                                                                                                                                                                                                                                                                                                                                                                                                                                                                                                                                                                                                                                                                                                                                                                                                                                                                                                                                                                                                                                                                                                                                                                                                                                                                                                                                                                                                                                                                                                                                                                                                                                                                                                                                                                                                                                                                                                                                                                                                                    |  |
| Society of Aposttes - incoming aft of \$150                                                                                                                                                                                                                                                                                                                                                                                                                                                                                                                                                                                                                                                                                                                                                                                                                                                                                                                                                                                                                                                                                                                                                                                                                                                                                                                                                                                                                                                                                                                                                                                                                                                                                                                                                                                                                                                                                                                                                                                                                                                                                    |  |
| Society of Disciples - monthly get of \$100                                                                                                                                                                                                                                                                                                                                                                                                                                                                                                                                                                                                                                                                                                                                                                                                                                                                                                                                                                                                                                                                                                                                                                                                                                                                                                                                                                                                                                                                                                                                                                                                                                                                                                                                                                                                                                                                                                                                                                                                                                                                                    |  |